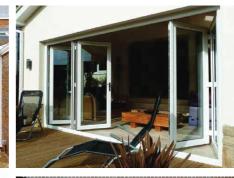

# Bi-Folding doors

The bi-folding door meets the demands of contemporary living and combines this with beauty and practical functionality.

These aesthetically pleasing door panels are configured into a number of concertina folds that can be pulled back to offer optimum versatility, light and access into any room.

Where an opening or partition is required between rooms, whether a small or large room, or where your home leads onto a patio or outside area and you want to extend your view of the garden, the bi-fold door is ideal for these applications. Bi-fold doors create synergy between rooms of all shapes and sizes to seamlessly connect your living space whether indoors or outdoors.