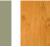

#### Choose your colour

Sculptured
Replicates the look of traditional scotia timber frame.

Can't find the colour or finish you are looking for? Ask your sales representative for further options.