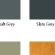

#### Choose your colour

Sculptured
Replicates the look of traditional scotia timber frame.

Can't find the colour or finish you are looking for? Ask your sales representative for further options.