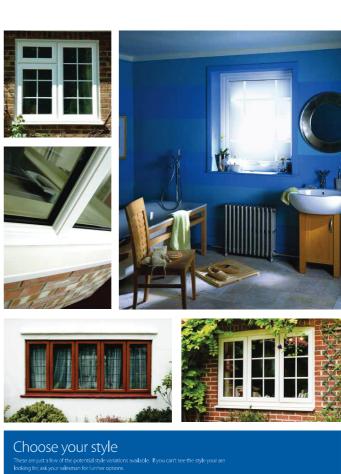

# Choose your style

These are just a few of the potential style variations available. If you can't see the style your are looking for, ask your salesman for further options.

25/01/2013 14:30.4