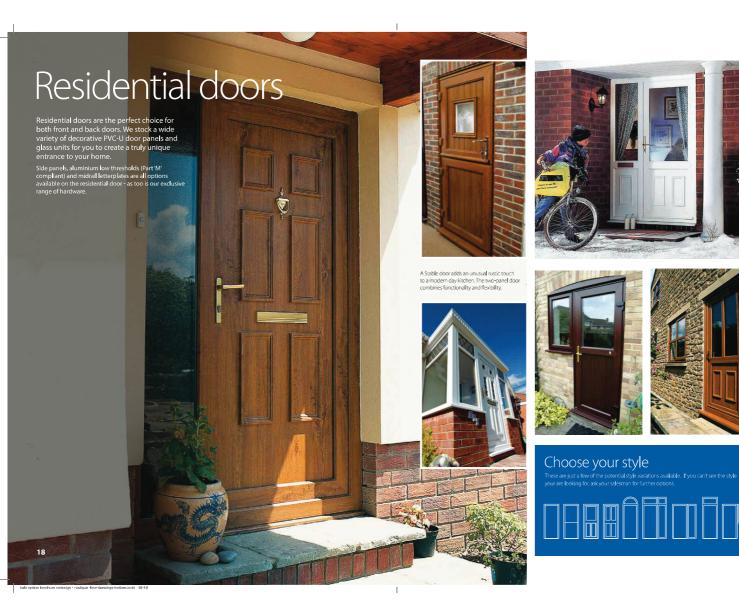

## Secure, stylish and energy efficient

Performance
Our doors meet the most stringent standards and will perform flawlessly for years to come.
Composite doors will never crack, split, warp or rot - and will never need repainting, unlike traditional timber doors.
These doors offer superior weather resistance, and thanks to their energy efficiency, they should help bring down your heating bills.

High Security Performance Hardware

your neating bills.

High Security Performance Hardware

Doors are fitted with high security,
multi-point locks as standard. These doors
allow you to offer a stylish wedone to your
guests, but a formidable challenge for
would-be intruders.
Ask about coordinating handles,
letterplates and door knockers.