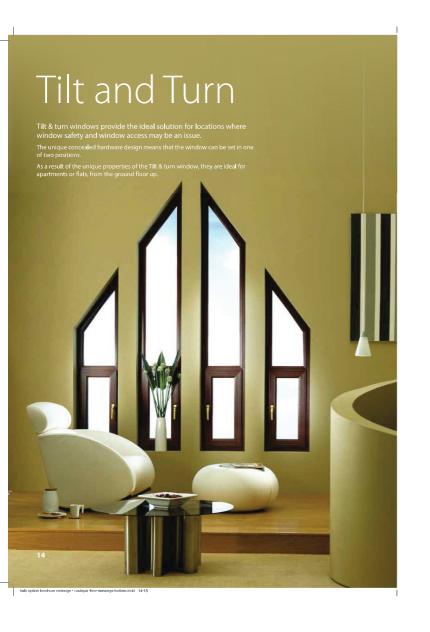

# Tilt...

Tilted position
This position allows a window to tilt open, giving for good ventilation, but without comprimising safety.

#### ...Turn

Turned position
The whole sash opens out into the room allowing for easy cleaning or maintenance.

Concealed hardware built into the frame and sash allows the window to tilt and turn in two directions. Clever stuff!