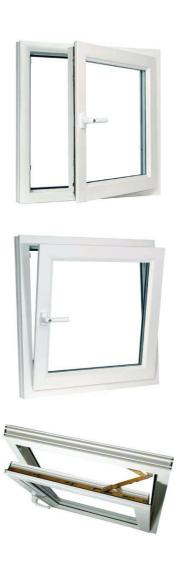

# Tilt...

Tilted position
This position allows a window to tilt open, giving for good ventilation, but without comprimising safety.

#### ...Turn

Turned position
The whole sash opens out into the room allowing for easy cleaning or maintenance.

Concealed hardware built into the frame and sash allows the window to tilt and turn in two directions. Clever stuff!