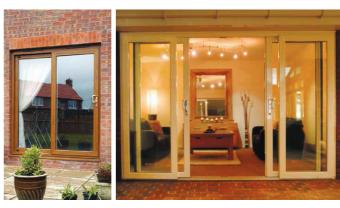

Sculptured
Replicates the look of traditional scotia timber frame.

Can't find the colour or finish you are looking for? Ask your sales representative for further options.





















# Tilt...

Tilted position
This position allows a window to tilt open, giving for good ventilation, but without comprimising safety.

#### ...Turn

Turned position
The whole sash opens out into the room allowing for easy cleaning or maintenance.

Concealed hardware built into the frame and sash allows the window to tilt and turn in two directions. Clever stuff!





# Choose your style

These are just a few of the potential style variations available. If you can't see the style your are looking for, ask your salesman for further options.











25/01/2013 14:30.4











## Secure, stylish and energy efficient

Performance
Our doors meet the most stringent standards and will perform flawlessly for years to come.
Composite doors will never crack, split, warp or rot - and will never need repainting, unlike traditional timber doors.
These doors offer superior weather resistance, and thanks to their energy efficiency, they should help bring down your heating bills.

High Security Performance Hardware

your neating bills.

High Security Performance Hardware

Doors are fitted with high security,
multi-point locks as standard. These doors
allow you to offer a stylish wedone to your
guests, but a formidable challenge for
would-be intruders.
Ask about coordinating handles,
letterplates and door knockers.























# Bi-Folding doors

The bi-fol