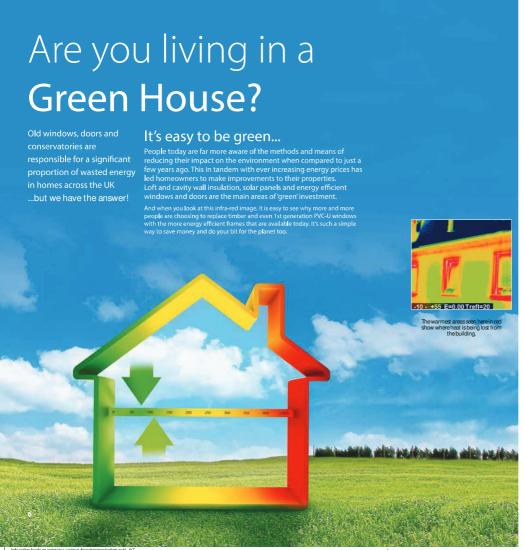

With our new energy efficient frames, your home will be a 'greener' home too - by reducing the amount of energy you use to heat your home, our frames will help you to reduce the amount of greenhouse gases you produce.

#### A smaller carbon footprint

By using less fuel, you'll generate less of the carbon dioxide that leads to global warming

#### A more comfortable home

Energy-efficient glazing reduces heat loss through windows and means fewer draughts and cold spots.

Peace and quiet
As well as keeping the heat in, energy efficient windows insulate your home against outside noise.

**Reduced condensation**Energy-efficient glazing reduces condensation build-up on the inside of windows.

### Nothing but the best energy rated frames...

We have dedicated significant time and money in developing a range of energy efficient products, all of which are capable of achieving the highest Window Energy Reting (WER) values. The WER system allows consumers to make fair comparisons (based on energy efficiency) between different window manufacturers, much the same as with white goods such as washing machines and dishwashers.