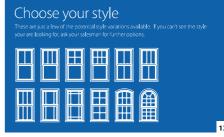

# Choose your style

These are just a few of the potential style variations available. If you can't see the style your are looking for, ask your salesman for further options.

25/01/2013 14:30.4