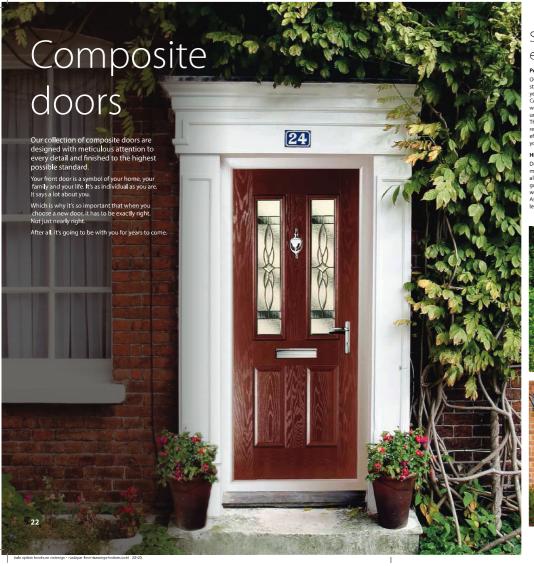

## Secure, stylish and energy efficient

Performance
Our doors meet the most stringent standards and will perform flawlessly for years to come.
Composite doors will never crack, split, warp or rot - and will never need repainting, unlike traditional timber doors.
These doors offer superior weather resistance, and thanks to their energy efficiency, they should help bring down your heating bills.

High Security Performance Hardware

your neating bills.

High Security Performance Hardware

Doors are fitted with high security,
multi-point locks as standard. These doors
allow you to offer a stylish wedone to your
guests, but a formidable challenge for
would-be intruders.
Ask about coordinating handles,
letterplates and door knockers.