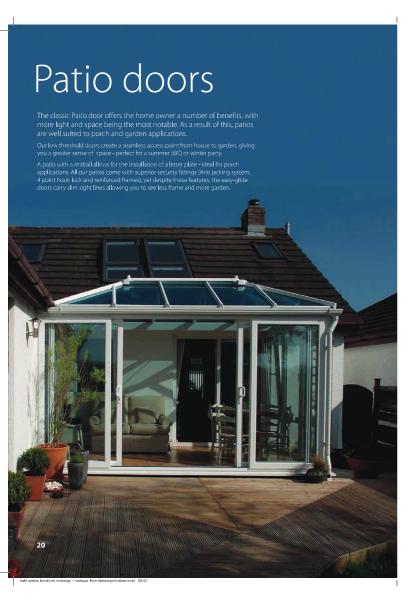

Sculptured
Replicates the look of traditional scotia timber frame.

Can't find the colour or finish you are looking for? Ask your sales representative for further options.





















# Tilt...

Tilted position
This position allows a window to tilt open, giving for good ventilation, but without comprimising safety.

#### ...Turn

Turned position
The whole sash opens out into the room allowing for easy cleaning or maintenance.

Concealed hardware built into the frame and sash allows the window to tilt and turn in two directions. Clever stuff!





# Choose your style

These are just a few of the potential style variations available. If you can't see the style your are looking for, ask your salesman for further options.











25/01/2013 14:30.4











## Secure, stylish and energy efficient

Performance
Our doors meet the most stringent standards and will perform flawlessly for years to come.
Composite doors will never crack, split, warp or rot - and will never need repainting, unlike traditional timber doors.
These doors offer superior weather resistance, and thanks to their energy efficiency, they should help bring down your heating bills.

High Security Performance Hardware

your neating bills.

High Security Performance Hardware

Doors are fitted with high security,
multi-point locks as standard. These doors
allow you to offer a stylish wedone to your
guests, but a formidable challenge for
would-be intruders.
Ask about coordinating handles,
letterplates and door knockers.























# Bi-Folding doors

The bi-f