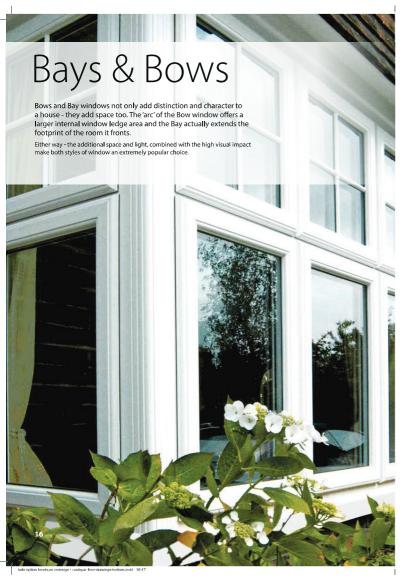

through horns or georgian bars. Both features embellish a window giving it real authenticity.



2 Run Through Horns

Chamfered Emulates the putty line of a modern timber frame.



#### Choose your colour





































Sculptured
Replicates the look of traditional scotia timber frame.

Can't find the colour or finish you are looking for? Ask your sales representative for further options.





















# Tilt...

Tilted position
This position allows a window to tilt open, giving for good ventilation, but without comprimising safety.

#### ...Turn

Turned position
The whole sash opens out into the room allowing for easy cleaning or maintenance.

Concealed hardware built into the frame and sash allows the window to tilt and turn in two directions. Clever stuff!





# Choose your style

These are just a few of the potential style variations available. If you can't see the style your are looking for, ask your salesman for further options.











25/01/2013 14:30.4











## Secure, stylish and energy efficient

Performance
Our doors meet the most stringent standards and will perform flawlessly for years to come.
Composite doors will never crack, split, warp or rot - and will never need repainting, unlike traditional timber doors.
These doors offer superior weather resistance, and thanks to their energy efficiency, they should help bring down your heating bills.

High Security Performance Hardware

your neating bills.

High Security Performance Hardware

Doors are fitted with high security,
multi-point locks as standard. These doors
allow yo