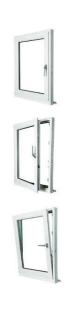

# Tilt...

Tilted position
This position allows a window to tilt open, giving for good ventilation, but without comprimising safety.

#### ...Turn

Turned position
The whole sash opens out into the room allowing for easy cleaning or maintenance.

Concealed hardware built into the frame and sash allows the window to tilt and turn in two directions. Clever stuff!