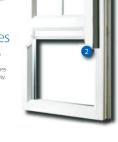

#### Additional features

If you are looking to add the finishing touch to your windows, why not consider run through horns or georgian bars. Both features embellish a window giving it real authenticity.

2 Run Through Horns

Chamfered Emulates the putty line of a modern timber frame.