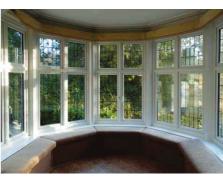

#### Choose your colour





































Sculptured
Replicates the look of traditional scotia timber frame.

Can't find the colour or finish you are looking for? Ask your sales representative for further options.





















# Tilt...

Tilted position
This position allows a window to tilt open, giving for good ventilation, but without comprimising safety.

#### ...Turn

Turned position
The whole sash opens out into the room allowing for easy cleaning or maintenance.

Concealed hardware built into the frame and sash allows the window to tilt and turn in two directions. Clever stuff!





# Choose your style

These are just a few of the potential style variations available. If you can't see the style your are looking for, ask your salesman for further options.











25/01/2013 14:30.4











## Secure, stylish and energy efficient

Performance
Our doors meet the most stringent standards and will perform flawlessly for years to come.
Composite doors will never crack, split, warp or rot - and will never need repainting, unlike traditional timber doors.
These doors offer superior weather resistance, and thanks to their energy efficiency, they should help bring down your heating bills.

High Security Performance Hardware

your neating bills.

High Security Performance Hardware

Doors are fitted with high security,
multi-point locks as standard. These doors
allow you to offer a stylish wedone to your
guests, but a formidable challenge for
would-be intruders.
Ask about coordinating handles,
letterplates and door knockers.