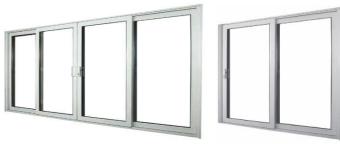

# Choose your style

These are just a few of the potential style variations available. If you can't see the style your are looking for, ask your salesman for further options.

25/01/2013 14:30.4