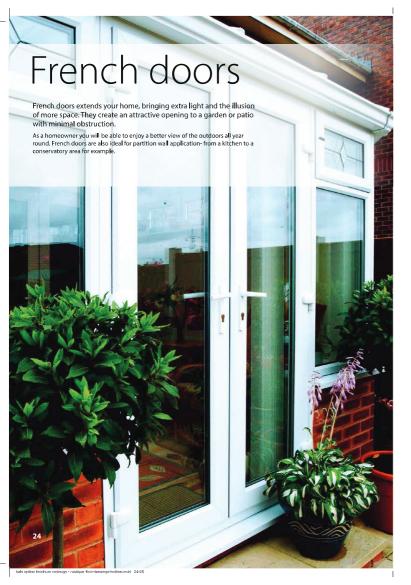

## Secure, stylish and energy efficient

Performance
Our doors meet the most stringent standards and will perform flawlessly for years to come.
Composite doors will never crack, split, warp or rot - and will never need repainting, unlike traditional timber doors.
These doors offer superior weather resistance, and thanks to their energy efficiency, they should help bring down your heating bills.