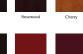

#### Choose your colour

Sculptured
Replicates the look of traditional scotia timber frame.

Can't find the colour or finish you are looking for? Ask your sales representative for further options.