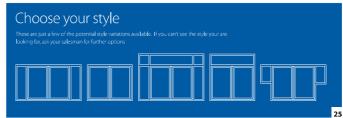

# Choose your style

These are just a few of the potential style variations available. If you can't see the style your are looking for, ask your salesman for further options.

25/01/2013 14:30.4