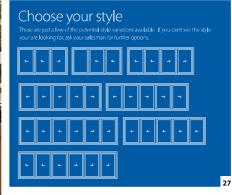

# Choose your style

These are just a few of the potential style variations available. If you can't see the style your are looking for, ask your salesman for further options.

25/01/2013 14:30.4