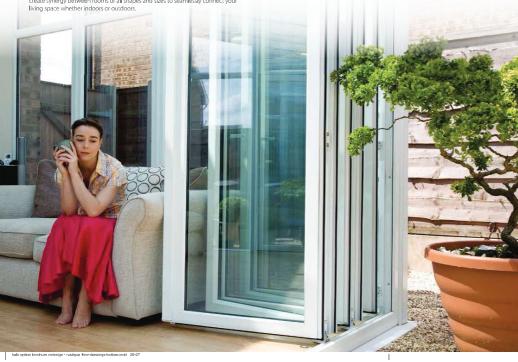

# Bi-Folding doors

The bi-folding door meets the demands of contemporary living and combines this with beauty and practical functionality.

These aesthetically pleasing door panels are configured into a number of concertina folds that can be pulled back to offer optimum versatility, light and access into any room.

Where an opening or partition is required between rooms, whether a small or large room, or where your home leads onto a patio or outside area and you want to extend your view of the garden, the bi-fold door is ideal for these applications. Bi-fold doors create synergy between rooms of all shapes and sizes to seamlessly connect your living space whether indoors or outdoors.