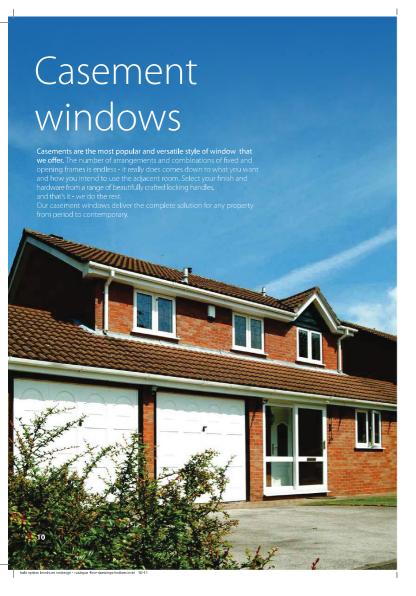

the time to choose the best profile available on the market. Our profiles meet and exceed latest industry standards, giving you the peace of mind to know that you are buying quality. Bit approved quality. In addition to that we add a 10 year, no questions asked guarantee.

#### Additional features

If you are looking to add the finishing touch to your windows, why not consider run through horns or georgian bars. Both features embellish a window giving it real authenticity.



2 Run Through Horns

Chamfered Emulates the putty line of a modern timber frame.



#### Choose your colour





































Sculptured
Replicates the look of traditional scotia timber frame.

Can't find the colour or finish you are looking for? Ask your sales representative for further options.





















# Tilt...

Tilted position
This position allows a window to tilt open, giving for good ventilation, but without comprimising safety.

#### ...Turn

Turned position
The whole sash opens out into the room allowing for easy cleaning or maintenance.

Concealed hardware built into the frame and sash allows the window to tilt and turn in two directions. Clever stuff!





# Choose your style

These are just a few of the potential style variations available. If you can't see the style your are looking for, ask your salesman for further options.











25/01/2013 14:30.4











## Secure, stylish and energy efficient

Performance
Our doors meet the most stringent standards and will perform flawlessly for years to come.
Composite doors will never crack, split, warp or ro