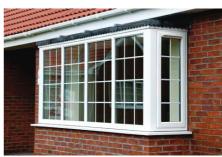

rough horns or georgian bars. Both features embellish a window giving it real authenticity.



2 Run Through Horns

Chamfered Emulates the putty line of a modern timber frame.



#### Choose your colour





































Sculptured
Replicates the look of traditional scotia timber frame.

Can't find the colour or finish you are looking for? Ask your sales representative for further options.





















# Tilt...

Tilted position
This position allows a window to tilt open, giving for good ventilation, but without comprimising safety.

#### ...Turn

Turned position
The whole sash opens out into the room allowing for easy cleaning or maintenance.

Concealed hardware built into the frame and sash allows the window to tilt and turn in two directions. Clever stuff!





# Choose your style

These are just a few of the potential style variations available. If you can't see the style your are looking for, ask your salesman for further options.











25/01/2013 14:30.4











## Secure, stylish and energy efficient

Performance
Our doors meet the most stringent standards and will perform flawlessly for years to come.
Composite doors will never crack, split, warp or rot - and will never need repainting, unlike traditional timber doors.
These doors offer superior weather resistance, and thanks to their energy efficiency, they should help bring down your heating bills.

High Security Performance Hardware

your neating bills.

High Security Performance Hardware

Doors are fitted with high security,
multi-point locks as standard. These doors
allow you