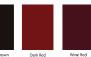

#### Choose your colour

Sculptured
Replicates the look of traditional scotia timber frame.

Can't find the colour or finish you are looking for? Ask your sales representative for further options.