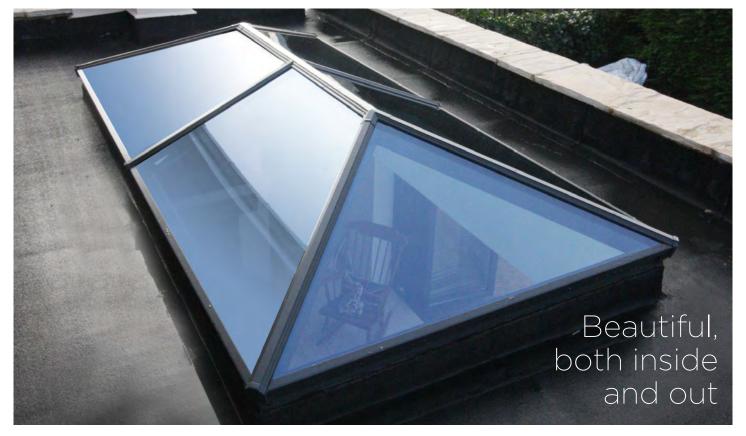

# **Structural Elegance**

The slim elegant Korniche fits perfectly in any home by retaining traditional features in a contemporary setting.

# Highest Quality Weatherproofing

Providing the last word in weather protection Korniche uses the best seals and gaskets available throughout, ensuring complete peace of mind in the most extreme conditions.