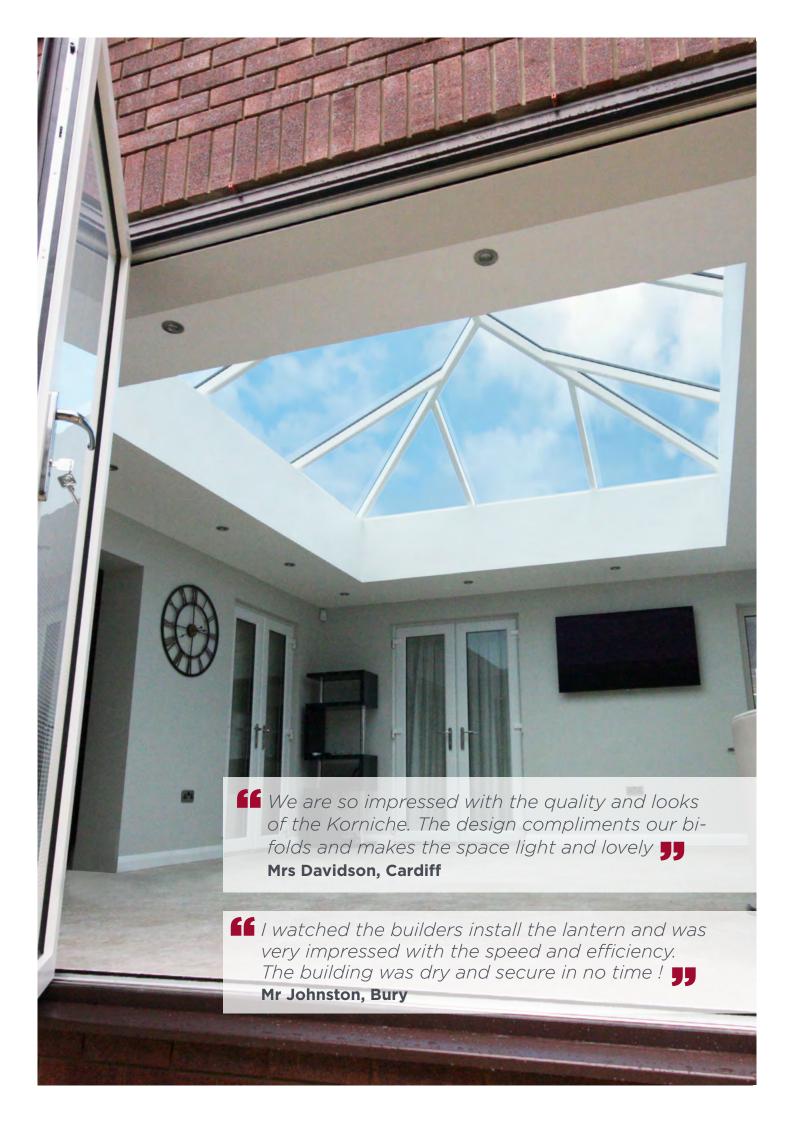

# THE PERFECT FINISH

The slimline Korniche roof lantern provides a traditional timber look with all the advantages of a thermally broken aluminium construction. Precision engineering, optimisation and modern manufacturing techniques have created a beautifully proportioned, thermally efficient, strong and secure lantern solution for your home.

# **Structural Elegance**

The slim elegant Korniche fits perfectly in any home by retaining traditional features in a contemporary setting.

#### Traditional Meets Modern

Narrow yet deep structural profiles with subtle ogee detailing along the lower edges provide a clean classic feel.