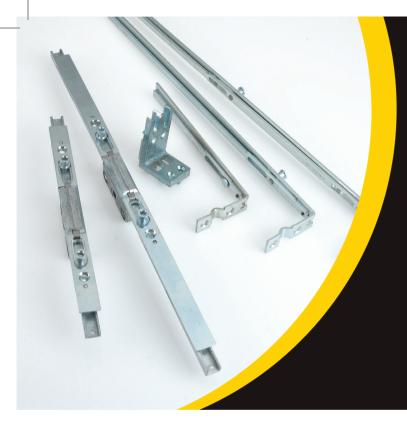

## Yale Shootbolt

Ensure unrivalled protection for your home with Yale high security Shootbolt window locks, boasting an impressive combination of chamfered shootbolts and compression adjustable 'mushroom' cams.

Manufactured to the highest specifications and complying with British security standards, Yale Shootbolt locks deliver optimal levels of weather-proofing and security performance; safeguarding your home against the elements and intruders alike.