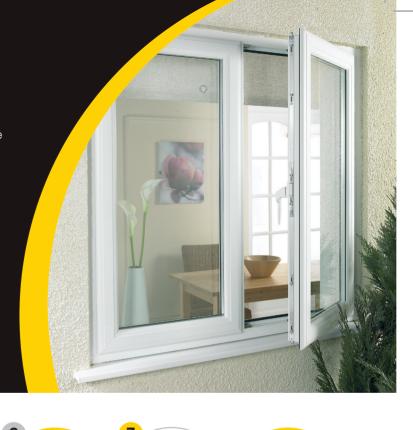

With the Yale Shootbolt lock, available in a range of sizes to fit every window in your home, providing your family with security and peace of mind has never been easier.

And because it's Yale, you're also protected by our 10 year security guarantee; yet another reason why Yale is the world's favourite lock.

Secured-by-Design accredited product Police preferred

specification

Optimal weather proofing Aided by compression adjustable cams

Designed for every window in your home available in wide range of sizes